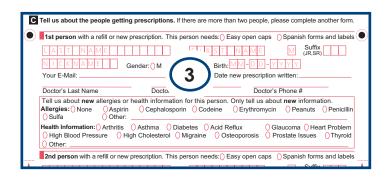

#### Step 3—Prescription information

Provide the requested information for the first person for whom a prescription(s) is being submitted.

- Indicate if you would like your order to include easyopen caps. All orders are normally shipped with safety caps or dual-purpose caps (which can be converted from child safe to easy open).
- Be sure to completely fill out your doctor's first name, last name and phone number.
- Fill in the ovals under Allergies if you are allergic to any drugs or foods. If you do not see the allergy listed, fill in the Other oval and write in the allergy.
- Fill in the ovals under Conditions if you have any health conditions. If you do not see your health condition listed, fill in the Other oval and write in the health condition.

**3a.** Provide the requested information for the second person for whom a prescription is being submitted (if applicable). If this is the case, provide the same information as Step 3.