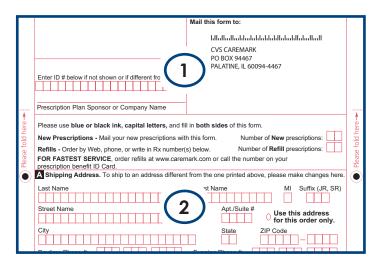

# Filling out the mail service order form

Follow these five steps to fill out the mail service order form:

#### **Step 1—Benefit ID number**

Fill in your ID number from your member ID card. (On your next order, your ID number will be pre-printed on your order form.)

#### Step 2—Address

Fill in your complete address. Be sure to fill in the oval if the address listed is a one-time only address.