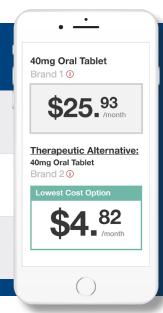

# Find an estimate of your medication cost with the Check Drug Cost tool from CVS Caremark®

With the Check Drug Cost tool from CVS Caremark, you can find out if you're able to save money on your medications. Quickly check drug costs and see lower-cost options with the Check Drug Cost tool. All results are specific to you, your plan and where you are with your deductible. With Meritain Health® Pharmacy Solutions, powered by CVS Caremark, you have access to this drug cost tool at no additional cost.

Use the Check Drug Cost tool today at **Caremark.com** or the CVS Caremark mobile app to see if you can save money.

# To get started, just type in a prescription name and in a few seconds you can:

Find out what you'll pay out of pocket (you may pay the full cost of your prescription if you haven't yet met your deductible).

See a list of lower-cost options you can ask your doctor about.

See how much you can save by moving your prescription to a 90-day supply.