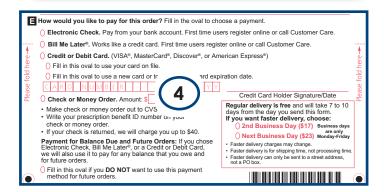

#### **Step 4—Method of payment**

Fill in the appropriate oval for your method of payment. You can pay using an electronic check, Bill Me Later® or credit/debit card (VISA®, MasterCard®, Discover® or American Express®). If you are paying by check or money order, please write your benefit ID number on the check. **Please do not send cash**.

Note: electronic check and
Bill Me Later® require
pre-registration by logging on to
www.caremark.com or by calling Customer Care.