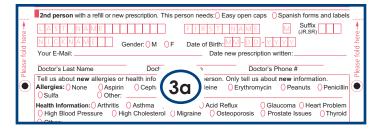

**3a.** Provide the requested information for the second person for whom a prescription is being submitted (if applicable). If this is the case, provide the same information as Step 3.

#### Step 3—Prescription information

Provide the requested information for the first person for whom a prescription(s) is being submitted.

- Indicate if you would like your order to include easyopen caps. All orders are normally shipped with safety caps or dual-purpose caps (which can be converted from child safe to easy open).
- Be sure to completely fill out your doctor's first name, last name and phone number.
- Fill in the ovals under Allergies if you are allergic to any drugs or foods. If you do not see the allergy listed, fill in the Other oval and write in the allergy.
- Fill in the ovals under Conditions if you have any health conditions. If you do not see your health condition listed, fill in the Other oval and write in the health condition.